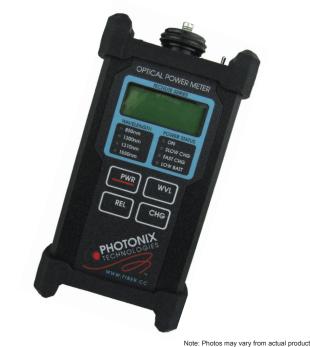

## TECHLITE™ HIGH PERFORMANCE POWER METER WITH MIL SPECS PX-B220M

This unit comes with standard ST ports, this meter fit comfortably in most multi mode LAN environments. A low battery indicator is included to ensure accurate measurements. The oversized, high contrast display is updated over 5 times per second and features nearly instantaneous settling time!

## **FEATURES** -

- Quad wavelengths with Relative mode(dB)
- Very fast dual processor design
- Temperature stabilized output
- Large character backlit graphic desplay
- CW and three modulation modes
- NiMH, Alkaline or AC operation
- Auto power off (20 minutes)
- Rugged aluminum body
- Quick charge feature
- Interchangeable port